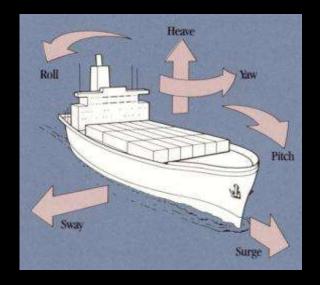

#### **Importance of Professional Packing**

- Container ships move in 6 different directions
- Containers travel up to 70 feet with each roll as often as
   7 to 10 times per minute

-- Source CIGNA "Ports of the World"