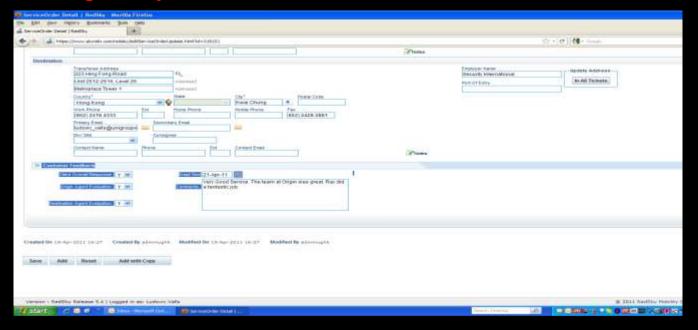

#### **Customer Satisfaction**

The staff and managers of UniGroup Worldwide Hong Kong are focused on customer satisfaction.

We would like to hear your feedback about our services, for us to know which area you think we should improve and develop.

We would appreciate it very much, if you could reply to my email and answer "Yes" or "No" if you would use our services again in the future and we would value your comment.

Thank you very much in advance and I look forward to hearing from you soon.