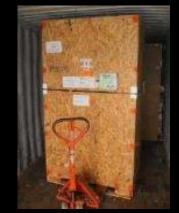

#### **Importance of Professional Packing**

- Container ships move in 6 different directions
- Containers travel up to 70 feet with each roll as often as
   7 to 10 times per minute

-- Source CIGNA "Ports of the World"

#### **Residence Protection**

 Professional crews protect your home's walls and carpets during packing and loading.